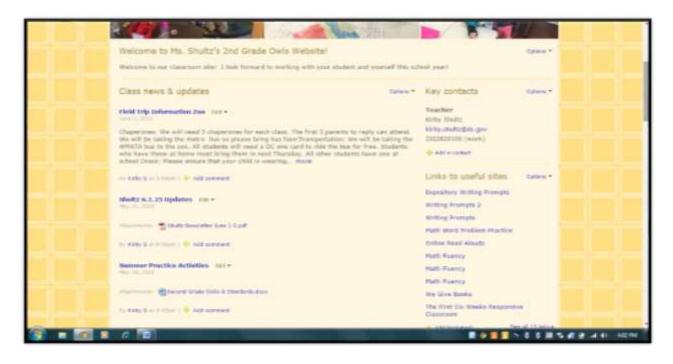

### **Sample Pages**

**Home Tab Image:** Class News and Updates, teacher contact information, and at-home practice links and resources may be posted here.