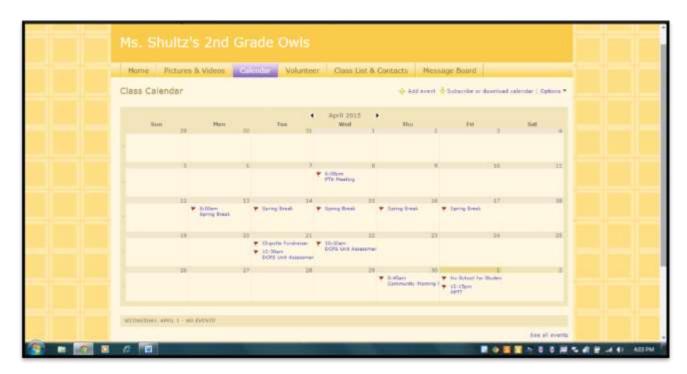

chnology parents have available at home? use a poll
- Want to get feedback about Back to School Night? use a poll
- Want to find out how your parents would most like to volunteer in the classroom? use a poll
- Want to find out interest levels for field trips or a family time get together? use a poll
- Polls can be set up in various ways, from simple yes or no responses to detailed feedback about anything you choose.
- Polls can be set for a specific time period or can be done on a monthly basis. The results are saved unless you delete the poll so you can use this information throughout the school year.



### **Sample Pages**

**Home Tab Image:** Class News and Updates, teacher contact information, and at-home practice links and resources may be posted here.



#### Sample Calendar Image





### Sample Volunteer Sign-Up Image

| Phone Provent A    | Victore Collector      | Witnessen Clean Line & C                  | annacts Message Board